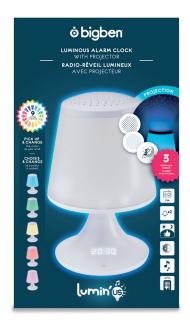

Multicolor nightlight

Multicolor projection

## **LUMINOUS ALARM CLOCK WITH PROJECTOR**

This cute clock radio will bring a great dosis of tenderness in your home!

- Dual alarm
- FM radio with memory station
- Light effects
- Night function
- Sleep trainer function with various lights and sounds
- Dimmable LED display
- Projector: chose your own design for wonderful nights
- 3 removable designs (stars/fairy/full)
- Relax with the preset sounds: lullaby, zen music
- Nap and Sleep features
- Clock back up: 2xLR03 batteries (AAA) (not included)
- Power supply AC 230V