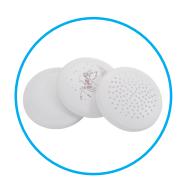

## **LUMINOUS ALARM CLOCK WITH PROJECTOR**

This cute clock radio will bring a great dosis of tenderness in your home!

- Dual alarm
- FM radio with memory station
- Light effects
- Night function
- Sleep trainer function with various lights and sounds
- Dimmable LED display
- Projector: chose your own design for wonderful nights
- 3 removable designs (stars/fairy/full)
- Relax with the preset sounds: lullaby, zen music
- Nap and Sleep features
- Clock back up: 2xLR03 batteries (AAA) (not included)
- Power supply AC 230V