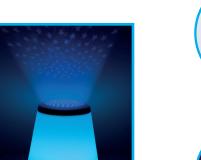

Multicolor nightlight

Multicolor projection

## **LUMINOUS ALARM CLOCK WITH PROJECTOR**

This cute clock radio will bring a great dosis of tenderness in your home!

- Dual alarm
- FM radio with memory station
- Light effects
- Night function
- Sleep trainer function with various lights and sounds
- Dimmable LED display
- Projector: chose your own design for wonderful nights
- 3 removable designs (stars/fairy/full)
- Relax with the preset sounds: lullaby, zen music
- Nap and Sleep features
- Clock back up: 2xLR03 batteries (AAA) (not included)
- Power supply AC 230V