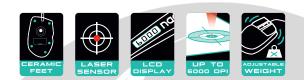

## LASER GAMING MOUSE OFFERING UP TO 6000 DPI RESOLUTION

- LCD screen shows selected resolution
- Ceramic feet for lightning fast gliding
- Impressive 10 buttons with macro recording
- Soft touch coating for optimal grip
- Driver software allows tuning of every technical aspect
- Cable length: 1.8m
- Adjustable weight
- Compatible with Windows XP/Vista/7/8
- Contents: Mouse, CD, Quick Start Guide, 8 weights, carry bag, 5 ceramic feet