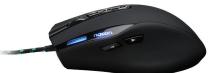

## LASER GAMING MOUSE OFFERING UP TO 6000 DPI RESOLUTION

- LCD screen shows selected resolution
- Ceramic feet for lightning fast gliding
- Impressive 10 buttons with macro recording
- Soft touch coating for optimal grip
- Driver software allows tuning of every technical aspect
- Cable length: 1.8m
- Adjustable weight
- Compatible with Windows XP/Vista/7/8
- Contents: Mouse, CD, Quick Start Guide, 8 weights, carry bag, 5 ceramic feet