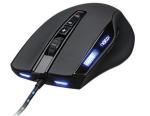

## LASER GAMING MOUSE OFFERING UP TO 6000 DPI RESOLUTION

- LCD screen shows selected resolution
- Ceramic feet for lightning fast gliding
- Impressive 10 buttons with macro recording
- Soft touch coating for optimal grip
- Driver software allows tuning of every technical aspect
- Cable length: 1.8m
- Adjustable weight
- Compatible with Windows XP/Vista/7/8
- Contents: Mouse, CD, Quick Start Guide, 8 weights, carry bag, 5 ceramic feet