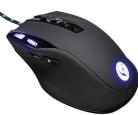

## LASER GAMING MOUSE OFFERING UP TO 6000 DPI RESOLUTION

- LCD screen shows selected resolution
- Ceramic feet for lightning fast gliding
- Impressive 10 buttons with macro recording
- Soft touch coating for optimal grip
- Driver software allows tuning of every technical aspect
- Cable length: 1.8m
- Adjustable weight
- Compatible with Windows XP/Vista/7/8
- Contents: Mouse, CD, Quick Start Guide, 8 weights, carry bag, 5 ceramic feet