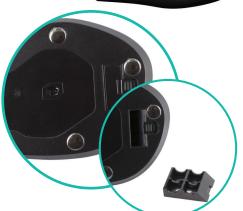

## LASER GAMING MOUSE OFFERING UP TO 6000 DPI RESOLUTION

- LCD screen shows selected resolution
- Ceramic feet for lightning fast gliding
- Impressive 10 buttons with macro recording
- Soft touch coating for optimal grip
- Driver software allows tuning of every technical aspect
- Cable length: 1.8m
- Adjustable weight
- Compatible with Windows XP/Vista/7/8
- Contents: Mouse, CD, Quick Start Guide, 8 weights, carry bag, 5 ceramic feet