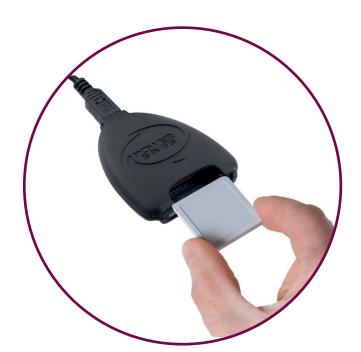

## The ultimate "cheat" system for 3DS™

- Access hundreds of playable cheats
- Includes totally unlocked powersaves<sup>™</sup> for the latest and greatest 3DS<sup>™</sup> titles
- Give yourself the edge with max lives, max health, max weapons, unlocked vehicles, unlocked levels and more.
- Simply plug the powersaves<sup>™</sup> gameport into an internet enabled pc to download custom created power saves for your chosen game! Once you've transferred your selected saves, load your game and get ready to play your game like never before !!