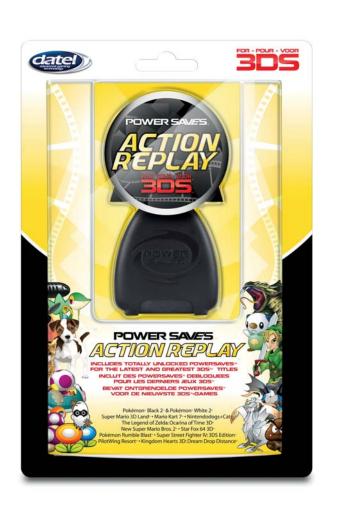

## **3DSPOWERSAVES**

## The ultimate "cheat" system for 3DS™

- Access hundreds of playable cheats
- Includes totally unlocked powersaves<sup>™</sup> for the latest and greatest 3DS<sup>™</sup> titles
- Give yourself the edge with max lives, max health, max weapons, unlocked vehicles, unlocked levels and more.
- Simply plug the powersaves<sup>™</sup> gameport into an internet enabled pc to download custom created power saves for your chosen game! Once you've transferred your selected saves, load your game and get ready to play your game like never before !!