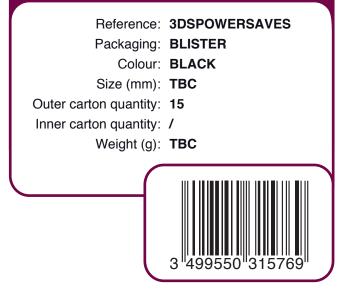

## **3DSPOWERSAVES**







## COMPATIBLE • KOMPATIBEL • KOMPATIVEL

## **INFORMATIONS**



## The ultimate "cheat" system for 3DS™

- Access hundreds of playable cheats
- Includes totally unlocked powersaves<sup>™</sup> for the latest and greatest 3DS<sup>™</sup> titles
- Give yourself the edge with max lives, max health, max weapons, unlocked vehicles, unlocked levels and more.
- Simply plug the powersaves<sup>™</sup> gameport into an internet enabled pc to download custom created power saves for your chosen game! Once you've transferred your selected saves, load your game and get ready to play your game like never before !!