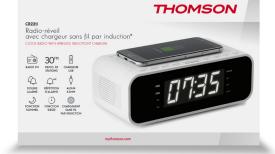

#### **CLOCK RADIO WITH WIRELESS CHARGER CR221I THOMSON**

- FM Radio: autoscan and store with 30 station memory
- USB port to charge your devices -1A (cable not included)
- Wireless charging using induction technology\*
- Dual alarm
- Nap, sleep & snooze features
- AUX-IN 3.5mm (cable not included)
- Dimmer: light intensity can be adjusted (100%-50%-0%)
- 12/24 hour format
- Power supply 230V