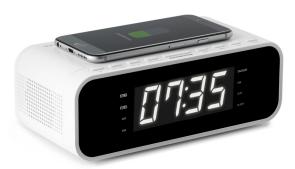

#### **CLOCK RADIO WITH WIRELESS CHARGER CR221I THOMSON**

- FM Radio: autoscan and store with 30 station memory
- USB port to charge your devices -1A (cable not included)
- Wireless charging using induction technology\*
- Dual alarm
- Nap, sleep & snooze features
- AUX-IN 3.5mm (cable not included)
- Dimmer: light intensity can be adjusted (100%-50%-0%)
- 12/24 hour format
- Power supply 230V