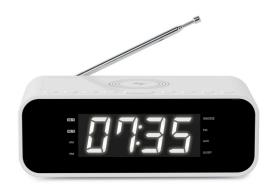

#### **CLOCK RADIO WITH WIRELESS CHARGER CR221I THOMSON**

- FM Radio: autoscan and store with 30 station memory
- USB port to charge your devices -1A (cable not included)
- Wireless charging using induction technology\*
- Dual alarm
- Nap, sleep & snooze features
- AUX-IN 3.5mm (cable not included)
- Dimmer: light intensity can be adjusted (100%-50%-0%)
- 12/24 hour format
- Power supply 230V