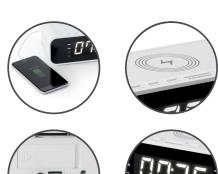

## **THOMSON**

FM RADIO

MEMORY

STATIONS USB CHARGER DUAL

INDUCTION CHARGING

SLEEP

SNOOZE

AUX-IN 3.5MM

#### **CLOCK RADIO WITH WIRELESS CHARGER CR221I THOMSON**

- FM Radio: autoscan and store with 30 station memory
- USB port to charge your devices -1A (cable not included)
- Wireless charging using induction technology\*
- Dual alarm
- Nap, sleep & snooze features
- AUX-IN 3.5mm (cable not included)
- Dimmer: light intensity can be adjusted (100%-50%-0%)
- 12/24 hour format
- Power supply 230V