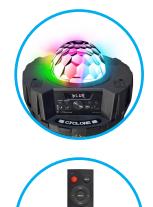

## BLUETOOTH OUTDOOR PARTY SYSTEM CYCLONE6000 IDANCE

- 1000 Watts 5 ways BASS REFLEX
- LIGHT EFFECTS: FRONT PANEL + DISCO BALL MUSIC SYNC MODE
- Bluetooth<sup>®</sup> Audio Streaming
- USB reader (MP3)
- FM Radio built-in
- 2x Wireless Microphone included
- Equalizer
- 1x Guitar Input with individual Volume Control
- 1x Microphone input with Echo Control with Mixer built-in
- XXL handle and 4 wheels for EZ Transport
- Up to 8 hours of Playtime
- Powered by high powered Lithium batteries (8000 mAh)
- AUX-IN 3.5mm
- RCA input
- Remote Control included
- AC Adaptor / External Power Supply included 15V6A