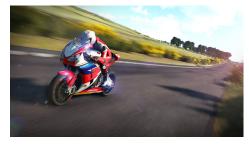

## The world's biggest race track reproduced at a 1:1 scale

Laserscan, photogrammetry, bikes and official riders... an experience which completely captures the reality of the track. TT Isle of Man is the game all moto fans have awaited for 10 years.

A TRACK LONGER
THAN ALL MOTO GP TRACKS COMBINED
AND 10 OTHER TRACKS TO MASTER.

## **KEY FEATURES**

- THE ISLE OF MAN PERFECTLY REPRODUCED: 61 km of road and 264 turns longer and more difficult than all other GP tracks put together.
- THE OFFICIAL RIDERS AND THEIR SUPER-POWERED BIKES: 24 riders, 38 bikes and sidecars, rocketing along village and mountain roads at 320 km/h.
- TRUE SENSATIONS OF RIDING AS CONFIRMED BY TT RIDERS: including accurate behaviors of their bikes.
- **CAREER MODE INSPIRED FROM TT** training and qualifying rounds on 10 different tracks, and garage for managing and fine-tuning bikes.
- ON-LINE WITH UP TO 8 CHALLENGERS TO CLASH AGAINST.