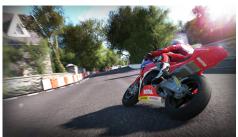

## The world's biggest race track reproduced at a 1:1 scale

Laserscan, photogrammetry, bikes and official riders... an experience which completely captures the reality of the track. TT Isle of Man is the game all moto fans have awaited for 10 years.

A TRACK LONGER
THAN ALL MOTO GP TRACKS COMBINED
AND 10 OTHER TRACKS TO MASTER.

## **KEY FEATURES**

- THE ISLE OF MAN PERFECTLY REPRODUCED: 61 km of road and 264 turns longer and more difficult than all other GP tracks put together.
- THE OFFICIAL RIDERS AND THEIR SUPER-POWERED BIKES: 24 riders, 38 bikes and sidecars, rocketing along village and mountain roads at 320 km/h.
- TRUE SENSATIONS OF RIDING AS CONFIRMED BY TT RIDERS: including accurate behaviors of their bikes.
- **CAREER MODE INSPIRED FROM TT** training and qualifying rounds on 10 different tracks, and garage for managing and fine-tuning bikes.
- ON-LINE WITH UP TO 8 CHALLENGERS TO CLASH AGAINST.