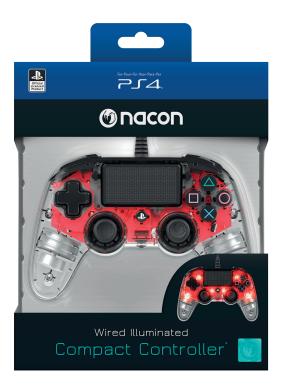

## WIRED COMPACT CONTROLLER FOR PLAYSTATION® 4

NACON™'s Wired Compact Controller packs in an impressive range of features, including a touch pad, stereo headset jack and vibration motors. The ergonomic design provides complete comfort for all ages, even during marathon gaming sessions. Players can enjoy stylish lighting effects with the Illuminated model, featuring a fully transparent case and extra colour LEDs\*.

- 2x Vibration motors
- LED\* player status indicator
- Touch pad
- 3.5mm stereo headset jack
- "Soft touch" surface for enhanced grip, even during the longest of gaming sessions
- PC compatible (XInput only)\*\*
- Cable length: approx. 3m
- Dimensions (Width x Length x Height): 153 x 50 x 96mm