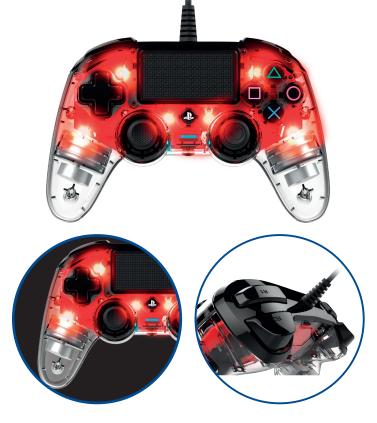

## WIRED COMPACT CONTROLLER FOR PLAYSTATION® 4

NACON™'s Wired Compact Controller packs in an impressive range of features, including a touch pad, stereo headset jack and vibration motors. The ergonomic design provides complete comfort for all ages, even during marathon gaming sessions. Players can enjoy stylish lighting effects with the Illuminated model, featuring a fully transparent case and extra colour LEDs\*.

- 2x Vibration motors
- LED\* player status indicator
- Touch pad
- 3.5mm stereo headset jack
- "Soft touch" surface for enhanced grip, even during the longest of gaming sessions
- PC compatible (XInput only)\*\*
- Cable length: approx. 3m
- Dimensions (Width x Length x Height): 153 x 50 x 96mm