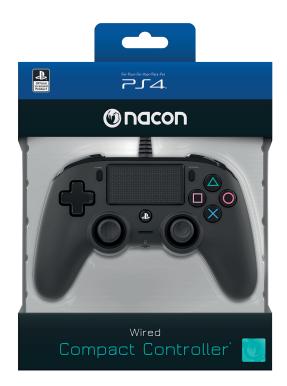

## WIRED COMPACT CONTROLLER FOR PLAYSTATION® 4

 $NACON^{TM'}$ s Wired Compact Controller packs in an impressive range of features, including a touch pad, stereo headset jack and vibration motors.

The ergonomic design provides complete comfort for all ages, even during marathon gaming sessions.

- 2x Vibration motors
- LED\* player status indicator
- Touch pad
- 3.5mm stereo headset jack
- "Soft touch" surface for enhanced grip, even during the longest of gaming sessions
- PC compatible (XInput only)\*\*
- Cable length: approx. 3m
- Dimensions (Width x Length x Height): 153 x 50 x 96mm