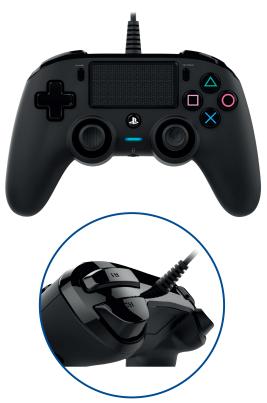

## WIRED COMPACT CONTROLLER FOR PLAYSTATION® 4

 $NACON^{TM'}$ s Wired Compact Controller packs in an impressive range of features, including a touch pad, stereo headset jack and vibration motors.

The ergonomic design provides complete comfort for all ages, even during marathon gaming sessions.

- 2x Vibration motors
- LED\* player status indicator
- Touch pad
- 3.5mm stereo headset jack
- "Soft touch" surface for enhanced grip, even during the longest of gaming sessions
- PC compatible (XInput only)\*\*
- Cable length: approx. 3m
- Dimensions (Width x Length x Height): 153 x 50 x 96mm