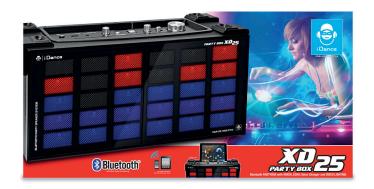

## INFORMATION

REFERENCE: XD25

COLOUR: BLACK

SIZE PRODUCT (L x H x W > CM): **29 X 12.5 X 20.5** SIZE PACKAGING (L x H x W > CM): **50.7 x 25.6 x 21.1** 

SIZE BOX (L x H x W > CM): TBC

OUTER CARTON QUANTITY: 2

INNER CARTON QUANTITY: TBC

WEIGHT (G): 4 500

- 300 WATTS MAX with Dual Woofer Bass Reflex
- INCLUDED DJ APP for iPad/iPhone and Androids: CROSS DI
- Bluetooth continuous pairing
- DISCO light Effects synced with the music
- USB Port for Charging your tablet or mobil phone
- Mixer integrated with ECHO Control
- VOICE CHANGER to pitch your Vocal
- Phones Monitor
- Master Output for Audio Link, and direct AUX IN input
- Microphone input
- DOCK READY to put your Tablet, iPad or Smart phone, for easy connexion thru AUX IN
- AC Powered 230V adaptor included