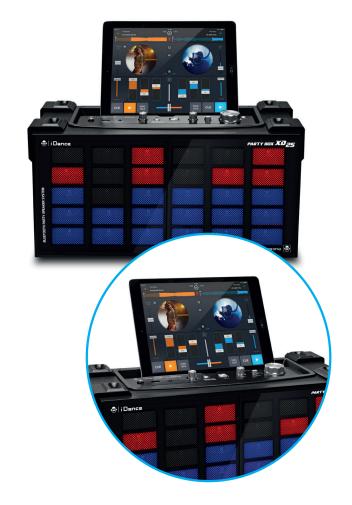

INNER CARTON QUANTITY: TBC

WEIGHT (G): 4 500

- 300 WATTS MAX with Dual Woofer Bass Reflex
- INCLUDED DJ APP for iPad/iPhone and Androids: CROSS DI
- Bluetooth continuous pairing
- DISCO light Effects synced with the music
- USB Port for Charging your tablet or mobil phone
- Mixer integrated with ECHO Control
- VOICE CHANGER to pitch your Vocal
- Phones Monitor
- Master Output for Audio Link, and direct AUX IN input
- Microphone input
- DOCK READY to put your Tablet, iPad or Smart phone, for easy connexion thru AUX IN
- AC Powered 230V adaptor included