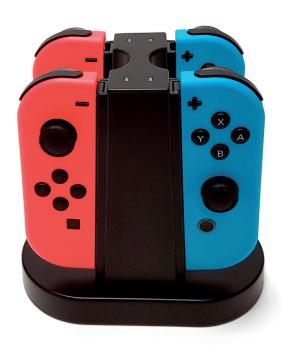

## **CHARGING STATION FOR 4 JOY-CON™**

PACKAGING: TBC

- Charger with 4 slots for Joycons
- Operation LEDs: red while charging, blue when the Joy-Con™ is charged
- Charging time up to 7 hours to completely charge
   4 Joy-Con™
- Plugs directly into the Switch™ dock thanks to its built-in USB cable (Length: 100cm).
- N.B: to optimise the charging time, the charger starts by charging 2 Joy-cons then, once finished, it charges the remaining 2 Joy-cons.