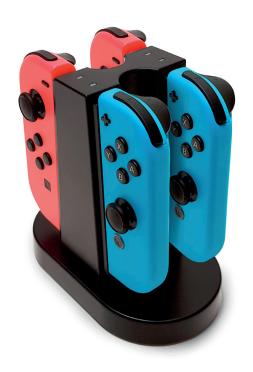

## **CHARGING STATION FOR 4 JOY-CON™**

PACKAGING: TBC

- Charger with 4 slots for Joycons
- Operation LEDs: red while charging, blue when the Joy-Con™ is charged
- Charging time up to 7 hours to completely charge
   4 Joy-Con™
- Plugs directly into the Switch™ dock thanks to its built-in USB cable (Length: 100cm).
- N.B: to optimise the charging time, the charger starts by charging 2 Joy-cons then, once finished, it charges the remaining 2 Joy-cons.