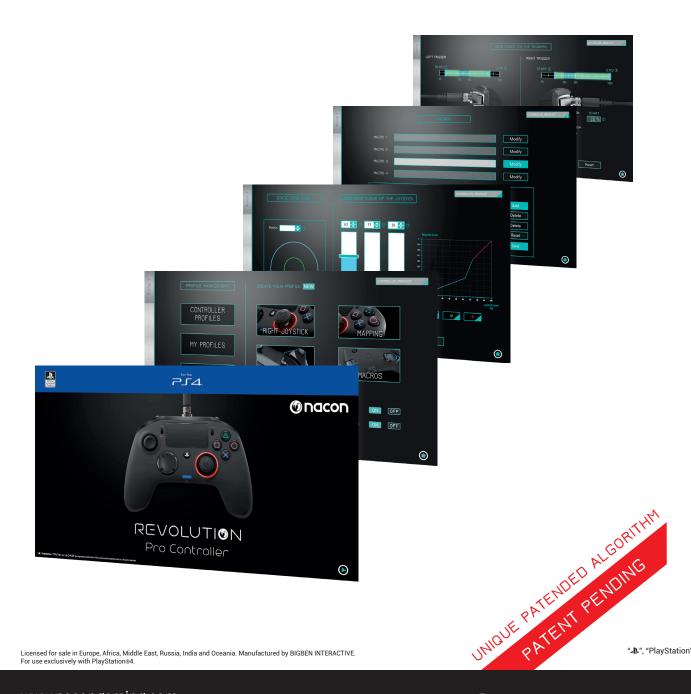

## **REVOLUTION PRO CONTROLLER** HAS 2 X GAMING MODES:

Jump straight into the action in Pro Control Mode, or take your play further with fully-customisable\* profiles in Advanced mode.

- 01. Pro Control Mode (Blue halo)
- Plug & Play-functionaliteit met geïntegreerde DUALSHOCK®4 besturing\*\*\*
- Enhanced dual analogue stick control with 46° amplitude
- Adjustable controller weight

#### 02. Advanced Mode (red halo)

- Instantly switch between 4x pre-loaded custom profiles to suit a range of games
- Modify or replace those profiles with 4x of your own (via the PC companion app\*):
- Assign macros on the 4x shortcut buttons ideal for fighting games
- · Button re-mapping for a custom layout
- · Adjust the sensitivity and dead-band of triggers and right analogue stick - great for FPS
- · Independently adjust the vibration intensity on the left and right hand grips
- Change the right analogue stick light for a custom look