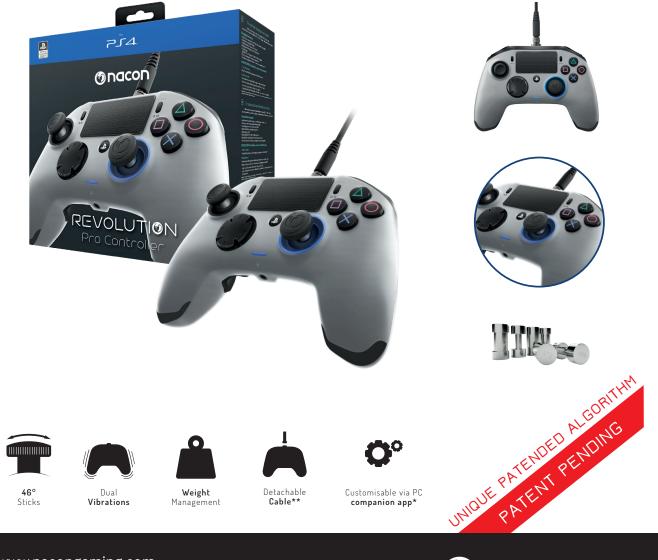

## **REVOLUTION PRO CONTROLLER**

### THE ESPORTS DESIGNED CONTROLLER

Get the edge with the fully-customisable, REVOLUTION PRO CONTROLLER, combining eSports features and controls to enhance and adapt to every style of competitive play.

### **KEY FEATURES**

- Enhanced left and right analogue sticks with 46° amplitude for precision control
- 4x shortcut buttons for bespoke custom set-ups\*
- Adjustable weight for tailored balance and comfort
- 8-way directional pad ideal for fighting games
- Dual analogue triggers
- Twin shoulder buttons
- $\cdot riangle riangle riangle$  buttons
- PS / SHARE / OPTIONS buttons
- Touch pad
- LED player status indicator
- 3.5mm headset jack
- Wired 3m cable to minimise latency detachable for easy storage\*\*