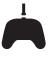

# **REVOLUTION PRO CONTROLLER** THE ESPORTS DESIGNED CONTROLLER

Get the edge with the fully-customisable, REVOLUTION PRO CONTROLLER, combining eSports features and controls to enhance and adapt to every style of competitive play.

### **KEY FEATURES**

- Enhanced left and right analogue sticks with 46° amplitude for precision control
- 4x shortcut buttons for bespoke custom set-ups\*
- · Adjustable weight for tailored balance and comfort
- · 8-way directional pad ideal for fighting games
- Dual analogue triggers
- Twin shoulder buttons
- ∧ × □ buttons
- PS / SHARE / OPTIONS buttons
- Touch pad
- · LED player status indicator
- 3.5mm headset jack
- Wired 3m cable to minimise latency detachable for easy storage\*\*

Customisable via PC companion app\*

Sticks

Management

Cable\*\*