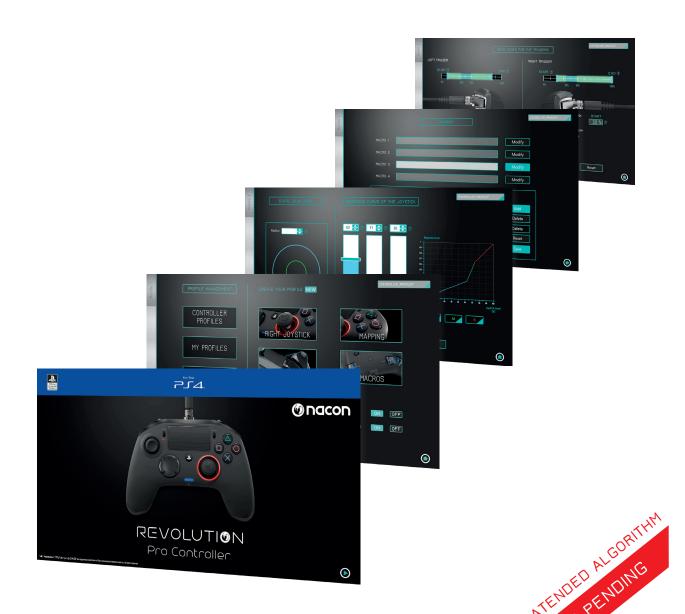

#### HAS 2 X GAMING MODES:

Jump straight into the action in Pro Control Mode, or take your play further with fully-customisable\* profiles in Advanced mode.

#### 01. Pro Control Mode (Blue halo)

- Plug & Play-functionaliteit met geïntegreerde DUALSHOCK®4 besturing\*\*\*
- Enhanced dual analogue stick control with 46° amplitude
- Adjustable controller weight

#### 02. Advanced Mode (red halo)

- Instantly switch between 4x pre-loaded custom profiles to suit a range of games
- Modify or replace those profiles with 4x of your own (via the PC companion app\*):
- Assign macros on the 4x shortcut buttons ideal for fighting games
- · Button re-mapping for a custom layout
- Adjust the sensitivity and dead-band of triggers and right analogue stick – great for FPS
- Independently adjust the vibration intensity on the left and right hand grips
- Change the right analogue stick light for a custom look
- \*Windows® 7/8/10 PC and internet connection required
- \*\*Wired connection required for use with PS4™
- \*\*\*Light bar and speaker not included