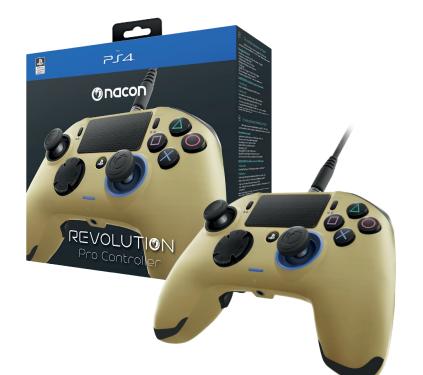

# **REVOLUTION PRO CONTROLLER** THE ESPORTS DESIGNED CONTROLLER

Get the edge with the fully-customisable, REVOLUTION PRO CONTROLLER, combining eSports features and controls to enhance and adapt to every style of competitive play.

### **KEY FEATURES**

- Enhanced left and right analogue sticks with 46° amplitude for precision control
- 4x shortcut buttons for bespoke custom set-ups\*
- · Adjustable weight for tailored balance and comfort
- · 8-way directional pad ideal for fighting games
- Dual analogue triggers
- Twin shoulder buttons
- ∧ × □ buttons
- PS / SHARE / OPTIONS buttons
- Touch pad
- · LED player status indicator
- 3.5mm headset jack
- Wired 3m cable to minimise latency detachable for easy storage\*\*