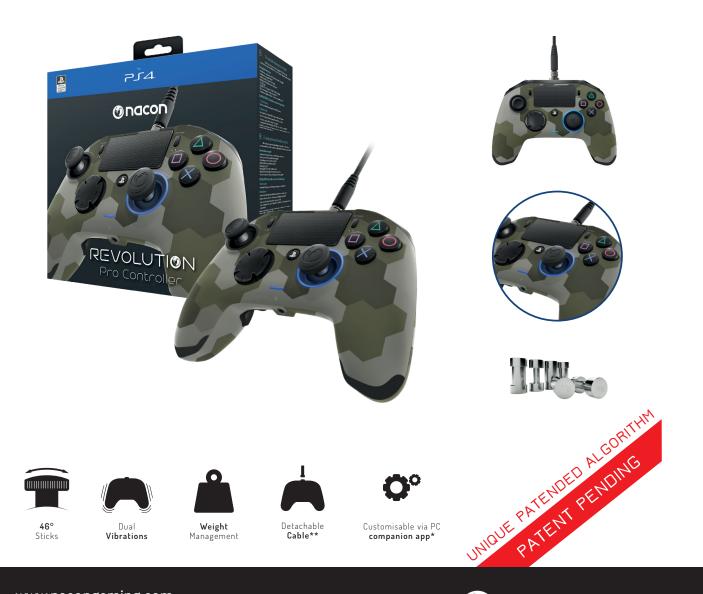

## **REVOLUTION PRO CONTROLLER**

### THE ESPORTS DESIGNED CONTROLLER

Get the edge with the fully-customisable, REVOLUTION PRO CONTROLLER, combining eSports features and controls to enhance and adapt to every style of competitive play.

### **KEY FEATURES**

- Enhanced left and right analogue sticks with 46° amplitude for precision control
- 4x shortcut buttons for bespoke custom set-ups\*
- Adjustable weight for tailored balance and comfort
- 8-way directional pad ideal for fighting games
- Dual analogue triggers
- Twin shoulder buttons
- ${\scriptstyle \bullet \bigtriangleup \bigcirc \times \square}$  buttons
- PS / SHARE / OPTIONS buttons
- Touch pad

- LED player status indicator
- 3.5mm headset jack
- Wired 3m cable to minimise latency detachable for easy storage\*\*

www.nacongaming.com Non contractual pictures