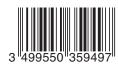

## SOFTWARE - INFORMATION

## **REVOLUTION PRO CONTROLLER** HAS 2 X GAMING MODES:

Jump straight into the action in Pro Control Mode, or take your play further with fully-customisable\* profiles in Advanced mode.

- 01. Pro Control Mode (Blue halo)
- Plug & Play-functionaliteit met geïntegreerde DUALSHOCK®4 besturing\*\*\*
- Enhanced dual analogue stick control with 46° amplitude
- Adjustable controller weight

#### 02. Advanced Mode (red halo)

- Instantly switch between 4x pre-loaded custom profiles to suit a range of games
- Modify or replace those profiles with 4x of your own (via the PC companion app\*):
- Assign macros on the 4x shortcut buttons ideal for fighting games
- · Button re-mapping for a custom layout
- · Adjust the sensitivity and dead-band of triggers and right analogue stick - great for FPS
- · Independently adjust the vibration intensity on the left and right hand grips
- Change the right analogue stick light for a custom look