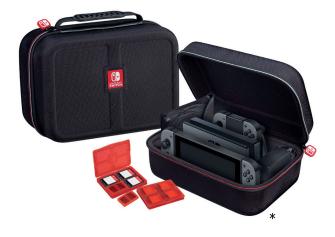

## **DELUXE SYSTEM SUITCASE**

Holds and protects complete Nintendo Switch, system and all accessories. Sectioned Compartments secure Screen with Joycons attached, Charging Cradle, AC adaptor with Power Cord, JOY-CON Grip or Switch, Pro Controller.

## **INCLUDES:**

- Game Card Case 2 pcs
- Each case holds 4 Game Cards
- Mesh Pocket
- Holds HDMI and USB cable, Game Card and Micro SD Cases
- Micro SD Card Case 2 pcs
- Each case holds 2 Micro SD cards and fits in any section of Game Card Case