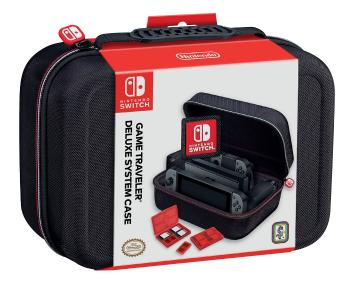

## **DELUXE SYSTEM SUITCASE**

Holds and protects complete Nintendo Switch, system and all accessories. Sectioned Compartments secure Screen with Joycons attached, Charging Cradle, AC adaptor with Power Cord, JOY-CON Grip or Switch, Pro Controller.

## **INCLUDES:**

- Game Card Case 2 pcs
- Each case holds 4 Game Cards
- Mesh Pocket
- Holds HDMI and USB cable, Game Card and Micro SD Cases
- Micro SD Card Case 2 pcs
- Each case holds 2 Micro SD cards and fits in any section of Game Card Case