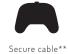

### **KEY FEATURES**

- Dual analogue sticks with 46 degree amplitude
- Dual analogue triggers
- Dual shoulder buttons
- 8-way directional pad
- △○X□ buttons
- PS / SHARE / OPTIONS buttons
- Touch pad
- 3.5mm headset jack
- 4 x shortcuts / macro buttons\*
- 3m cable with secure connection, detachable for easy storage\*\*
- Internal weight compartment with six additional weights for tailored balance and feel (2x 10g, 2x 14g, 2x17g)
- Storage pouch

### 02. Advanced Mode (red halo)

- Instantly switch between 4x pre-loaded custom profiles to suit a range of games
- Modify or replace those profiles with 4x of your own (via the PC companion app\*):
- Assign macros on the 4x shortcut buttons ideal for fighting games
- Button re-mapping for a custom layout
- Adjust the sensitivity and dead-band of triggers and right analogue stick – great for FPS
- Independently adjust the vibration intensity on the left and right hand grips
- Change the right analogue stick light for a custom look
- \* Windows® 7/8/10 PC and internet connection required
- \*\* Wired connection required for use with PS4  $^{\text{\tiny{M}}}$
- \*\*\* Light bar and speaker not included