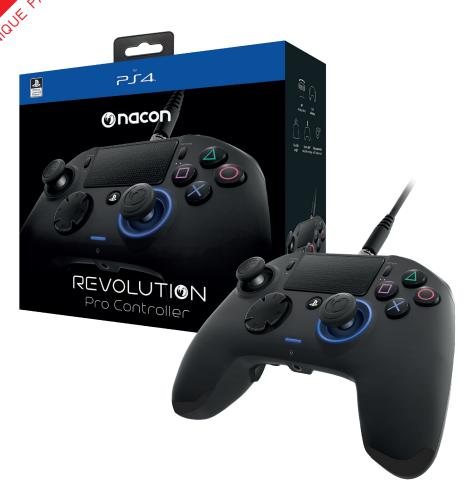

# **REVOLUTION PRO CONTROLLER**

### THE ESPORTS DESIGNED CONTROLLER

Get the edge with the fully-customisable, REVOLUTION PRO CONTROLLER for PS4™, combining eSports features and controls to enhance and adapt to every style of competitive play.

### **KEY FEATURES**

- Dual analogue sticks with 46 degree amplitude
- Dual analogue triggers
- Dual shoulder buttons
- 8-way directional pad
- △○X□ buttons
- PS / SHARE / OPTIONS buttons
- Touch pad
- 3.5mm headset jack
- 4 x shortcuts / macro buttons\*
- 3m cable with secure connection, detachable for easy storage\*\*
- Internal weight compartment with six additional weights for tailored balance and feel (2x 10g, 2x 14g, 2x17g)
- Storage pouch