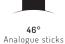

### **KEY FEATURES**

- Dual analogue sticks with 46 degree amplitude
- Dual analogue triggers
- Dual shoulder buttons
- 8-way directional pad
- △○X□ buttons
- PS / SHARE / OPTIONS buttons
- Touch pad
- 3.5mm headset jack
- 4 x shortcuts / macro buttons\*
- 3m cable with secure connection, detachable for easy storage\*\*
- Internal weight compartment with six additional weights for tailored balance and feel (2x 10g, 2x 14g, 2x17g)
- Storage pouch

## 01. Pro Control Mode (blue halo)

- Plug & Play functionality with integrated DUALSHOCK®4 controls\*\*\*
- Enhanced dual analogue sticks control with 46° amplitude