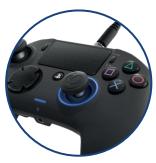

## 01. Pro Control Mode (blue halo)

- Plug & Play functionality with integrated DUALSHOCK®4 controls\*\*\*
- Enhanced dual analogue sticks control with 46° amplitude

### 02. Advanced Mode (red halo)

- Instantly switch between 4x pre-loaded custom profiles to suit a range of games
- Modify or replace those profiles with 4x of your own (via the PC companion app\*):
- Assign macros on the 4x shortcut buttons ideal for fighting games
- Button re-mapping for a custom layout
- Adjust the sensitivity and dead-band of triggers and right analogue stick – great for FPS
- Independently adjust the vibration intensity on the left and right hand grips
- Change the right analogue stick light for a custom look
- \* Windows® 7/8/10 PC and internet connection required
- \*\* Wired connection required for use with PS4  $^{\text{\tiny{M}}}$
- \*\*\* Light bar and speaker not included