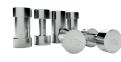

### **KEY FEATURES**

- Dual analogue sticks with 46 degree amplitude
- Dual analogue triggers
- Dual shoulder buttons
- 8-way directional pad
- △○X□ buttons
- PS / SHARE / OPTIONS buttons
- Touch pad
- 3.5mm headset jack
- 4 x shortcuts / macro buttons\*
- 3m cable with secure connection, detachable for easy storage\*\*
- Internal weight compartment with six additional weights for tailored balance and feel (2x 10g, 2x 14g, 2x17g)
- Storage pouch