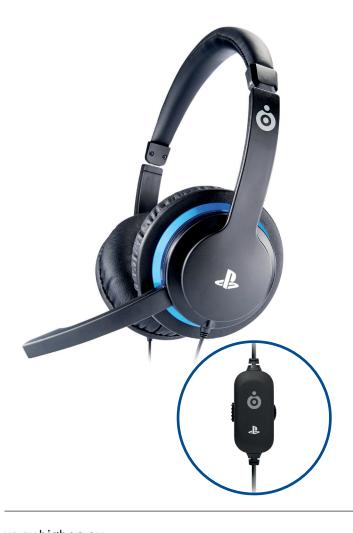

- Stereo gaming headset with 1.2m cable
- In-line volume and mute controls
- 270° rotatable microphone allows the headsetto be used with the microphone on the left or right side
- Superior ear and headband cushions for comfort during long gaming sessions
- Stylish design with metallic adjustable headband
- Also compatible with PC, smartphone and tablet\*