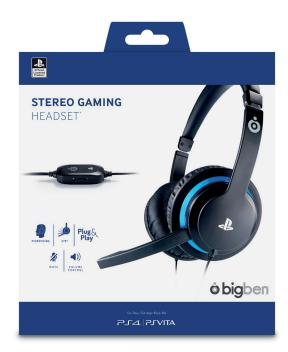

## PJ4.

REFERENCE: PS40FHEADSETV2

PACKAGING : **BOX**COLOUR : **BLACK** 

SIZE (L x H x W > MM): 190 x 235 x 84

OUTER CARTON QUANTITY : **20**INNER CARTON QUANTITY : **10**WEIGHT (G) : **292** 

Connect the Stereo Gaming Headset directly to your DUALSHOCK®4 wireless controller or PS Vita for an improved gaming experience with great sound and in-line volume and mute controls.

- Stereo gaming headset with 1.2m cable
- In-line volume and mute controls
- 270° rotatable microphone allows the headsetto be used with the microphone on the left or right side
- Superior ear and headband cushions for comfort during long gaming sessions
- Stylish design with metallic adjustable headband
- Also compatible with PC, smartphone and tablet\*