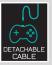

## THE ALPHA PAD, THE CONTROLLER DESIGNED FOR ESPORT

- Compatible with all PC games:
- 2 «Controller» modes for games compatible with DirectInput and XInput technologies
- Pro-Gamer: for all games. The controller emulates a keyboard and gaming mouse
- Dedicated software will allow you to create and modify your profiles by adjusting the button mapping, the sensitivity of the right analogue stick, its response curve and other settings.
- 4 different profiles can be saved onto the controller
- Improved range of movement for the right analogue stick
- 4 additional rear action buttons
- 8 direction Dpad, created for fighting games
- Adjustable controller weight (Weights included) (2x10g / 2x14g and 2x17g)
- Detachable braided cable with metallic connector
- Storage Case included
- Windows® 7/8/10 compatible