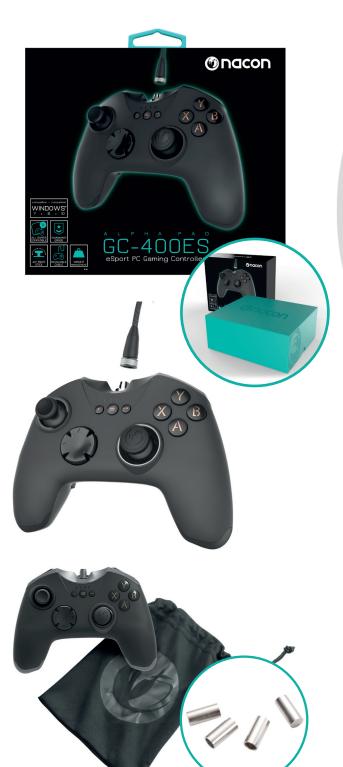

## PCGC-400ES

## THE ALPHA PAD, THE CONTROLLER DESIGNED FOR ESPORT

- Compatible with all PC games:
- 2 «Controller» modes for games compatible with DirectInput and XInput technologies
- Pro-Gamer: for all games. The controller emulates a keyboard and gaming mouse
- Dedicated software will allow you to create and modify your profiles by adjusting the button mapping, the sensitivity of the right analogue stick, its response curve and other settings.
- 4 different profiles can be saved onto the controller
- Improved range of movement for the right analogue stick
- 4 additional rear action buttons
- 8 direction Dpad, created for fighting games
- Adjustable controller weight (Weights included) (2x10g / 2x14g and 2x17g)
- Detachable braided cable with metallic connector
- Storage Case included
- Windows® 7/8/10 compatible