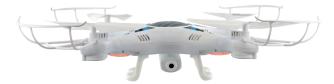

## WI-FI DRONE WITH VGA CAMERA

- Pilot your drone using smartphone Wi-Fi with the Bigben Fly application available on iOS and Android
- Save photos and videos directly to your smartphone
- Headless function and 360° acrobatics button
- Drone speed setting for all levels
- The Bigben WiFi Drone is compatible with the iPhone 4S and later versions of Apple devices as well as with most Android smartphones of version 4.3 or later (>1Gb RAM)

- Battery life : 6 - 8 min - VGA Camera integrated - WIFI range : 30 M

- 3 Speed