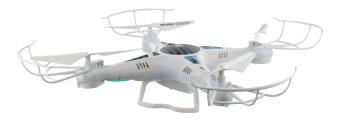

## WI-FI DRONE WITH VGA CAMERA

- Pilot your drone using smartphone Wi-Fi with the Bigben Fly application available on iOS and Android
- Save photos and videos directly to your smartphone
- Headless function and 360° acrobatics button
- Drone speed setting for all levels
- The Bigben WiFi Drone is compatible with the iPhone 4S and later versions of Apple devices as well as with most Android smartphones of version 4.3 or later (>1Gb RAM)

- Battery life : 6 - 8 min - VGA Camera integrated - WIFI range : 30 M

- 3 Speed