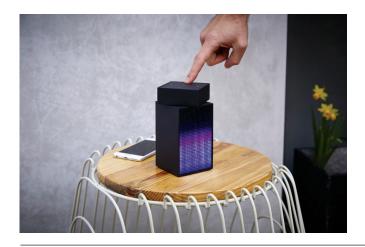

## WIRELESS PORTABLE SPEAKER BT12 BIGBEN

- Bluetooth®
- 9 LED modes
- Wireless music streaming
- Hands free audio and headset profiles for hands-free calling
- Range up to 33 feet transmitter distance
- USB charging (cable included)
- 3.5 mm AUX-in (cable included)
- Rechargeable Lithium battery for 8 hours of playtime
- Built in Mic with advanced noise cancellation
- Total musical power: 15 W (5 W RMS)