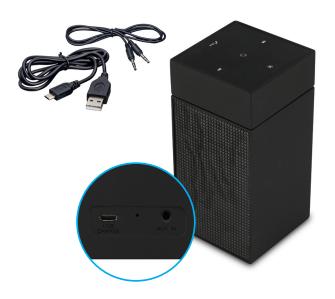

## WIRELESS PORTABLE SPEAKER BT12 BIGBEN

- Bluetooth®
- 9 LED modes
- Wireless music streaming
- Hands free audio and headset profiles for hands-free calling
- Range up to 33 feet transmitter distance
- USB charging (cable included)
- 3.5 mm AUX-in (cable included)
- Rechargeable Lithium battery for 8 hours of playtime
- Built in Mic with advanced noise cancellation
- Total musical power: 15 W (5 W RMS)