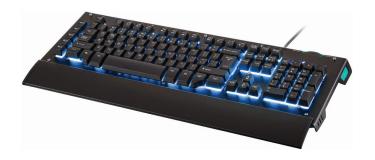

## PROFESSIONAL GAMING KEYBOARD WITH SEMI-MECHANICAL KEYS, MACRO RECORDING AND BACKLIGHTING

- Black metal cover for enhanced durability
- 4 dedicated macro keys which store your key sequences, even if you disconnect the keyboard from your PC
- Hardware based macro recorded, no software installation needed
- Dimmable key backlighting with breathing effect for perfect gameplay even in the dark (green/blue/cyan)
- Swappable movement keys (cursor keys / WASD)
- Windows key lock + multimedia functions including huge volume wheel
- QWERTZ layout
- Compatible with Windows® XP / Vista® / 7 / 8 / 10
- Braided cable: ca. 180 cm