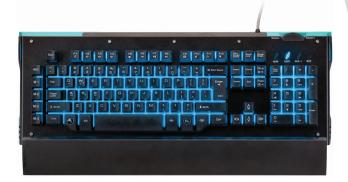

## PROFESSIONAL GAMING KEYBOARD WITH SEMI-MECHANICAL KEYS, MACRO RECORDING AND BACKLIGHTING

- Black metal cover for enhanced durability
- 4 dedicated macro keys which store your key sequences, even if you disconnect the keyboard from your PC
- Hardware based macro recorded, no software installation needed
- Dimmable key backlighting with breathing effect for perfect gameplay even in the dark (green/blue/cyan)
- Swappable movement keys (cursor keys / WASD)
- Windows key lock + multimedia functions including huge volume wheel
- QWERTZ layout
- Compatible with Windows® XP / Vista® / 7 / 8 / 10
- Braided cable: ca. 180 cm