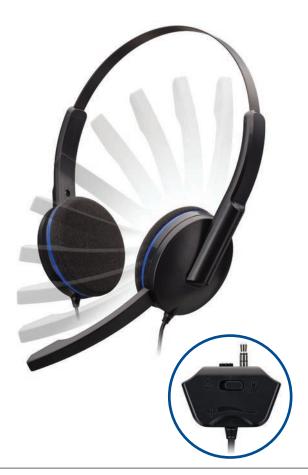

This PS4<sup>™</sup> Gaming Headset improves your gaming experience by simply connecting directly to your DualShock®4 controller. It features in-line volume and mute controls.

## FEATURES:

- Compatible with PlayStation®4
- Video game headset with 1.2M cable
- Inline volume and mute
- Dual on ear cushions with foldable microphone
- Wired connection
- Stylish design with metallic adjustable headband