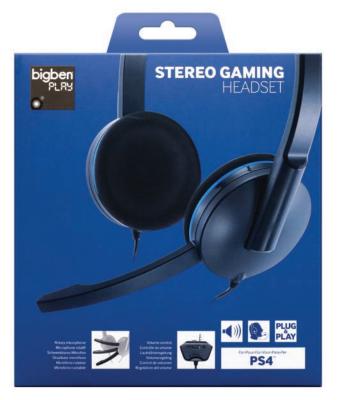

ACCESSORY **PS4GAMINGHEADSET** 

For-Pour-Für-Voor-Para-Per

bigben

INFORMATION

3 499550 339031

REFERENCE : **PS4GAMINGHEADSET** PACKAGING : **BOX** COLOUR : **BLACK** SIZE (MM) : **170 x 210 x 60** OUTER CARTON QUANTITY : **20** INNER CARTON QUANTITY : **10** WEIGHT (G) : **210** 

This PS4<sup>™</sup> Gaming Headset improves your gaming experience by simply connecting directly to your DualShock®4 controller. It features in-line volume and mute controls.

## FEATURES:

- Compatible with PlayStation®4
- Video game headset with 1.2M cable
- Inline volume and mute
- Dual on ear cushions with foldable microphone
- Wired connection
- Stylish design with metallic adjustable headband