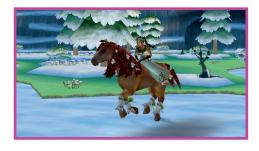

## THE SEOUEL TO THE BEST-SELLING 3DS HORSE **GAME**

The great Magic Tree of Drasilmare has been cursed! Only you can remove the deadly curse and save the world of Bella Sara.

Set off in search of the magic objects you will need to achieve your quest and explore the fascinating world of Bella Sara. Clothing, jewellery, wings, manes, colours... give free reign to your creativity and whimsy to create the horse and character of your dreams, and astonish your friends with your unique style!

### **STRONG POINTS:**

- The sequel to Bella Sara 3DS, the best-selling horse game on 3DS
- 335 accessories for millions of combinations to create a unique character and horse
- The enchanting universe of Bella Sara that has inspired an entire community (850,000 newsletter subscribers, upcoming release of an animated film, novels for young people, etc.)
- Save your horse and character on the SD card of the 3DS so you can print them and send them to your friends