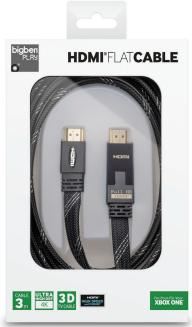

## XB1HDMIFLAT

## For-Pour-Für-Voor **XBOX ONE**<sup>™</sup>

REFERENCE: XB1HDMIFLAT
PACKAGING: BOX+BLISTER
COLOUR: BLACK

COLOOK. BLACK

SIZE (MM) : **235 x 132 x 32** 

OUTER CARTON QUANTITY : **20**INNER CARTON QUANTITY : **10**WEIGHT (G) : **237** 

- High definition connections featuring an 180° and rotative head adjustable right angle specially designed for HD screens mounted on the wall
- 300-cm double shielded cable with interference suppressors to reduce white noise and to ensure impeccable picture transmission
- Superior quality steel connections with gold plated 24K plug contacts
- Compatible with all types of screens including TV, plasma, LCD, HDTV and overhead projectors using cable connections
- Compatible with all accessories using HDMI connections: PS4<sup>™</sup>, PS3<sup>™</sup>, XBOX ONE<sup>™</sup>, XBOX360<sup>™</sup>, Wii U<sup>™</sup>, PC, DVD and Blu-Ray Disc<sup>™</sup> players, photo and video cameras etc.