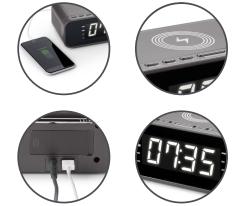

## **THOMSON**

30"

FM RADIO

STATIONS MEMORY

USB CHARGER

DUAL INDUCTION CHARGING

SNOOZE

AUX-IN 3.5MM

## **CLOCK RADIO WITH WIRELESS CHARGER CR225I THOMSON**

- FM Radio: autoscan and store with 30 station memory
- USB port to charge your devices -1A (cable not included)
- Wireless charging using induction technology\*
- Dual alarm
- Nap, sleep & snooze features
- AUX-IN 3.5mm (cable not included)
- Dimmer: light intensity can be adjusted (100%-50%-0%)
- 12/24 hour format
- Power supply 230V
- \*Your phone must be compatible with wireless chargers.