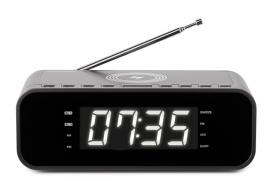

## **CLOCK RADIO WITH WIRELESS CHARGER CR225I THOMSON**

- FM Radio: autoscan and store with 30 station memory
- USB port to charge your devices -1A (cable not included)
- Wireless charging using induction technology\*
- Dual alarm
- Nap, sleep & snooze features
- AUX-IN 3.5mm (cable not included)
- Dimmer: light intensity can be adjusted (100%-50%-0%)
- 12/24 hour format
- Power supply 230V
- \*Your phone must be compatible with wireless chargers.