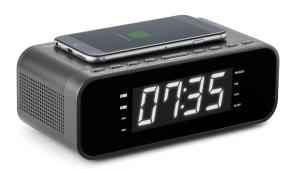

## **CLOCK RADIO WITH WIRELESS CHARGER CR225I THOMSON**

- FM Radio: autoscan and store with 30 station memory
- USB port to charge your devices -1A (cable not included)
- Wireless charging using induction technology\*
- Dual alarm
- Nap, sleep & snooze features
- AUX-IN 3.5mm (cable not included)
- Dimmer: light intensity can be adjusted (100%-50%-0%)
- 12/24 hour format
- Power supply 230V
- \*Your phone must be compatible with wireless chargers.