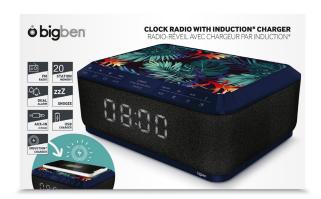

## CLOCK RADIO WITH WIRELESS CHARGER RR140IJUNGLE BIGBEN

- FM Radio: autoscan and store with 20 station memory
- USB port to charge your devices -1A (cable not included)
- Wireless induction\* charger
- Dual alarm
- Nap, sleep & snooze features
- AUX-IN 3.5mm (cable not included)
- Dimmer: light intensity can be adjusted (100%-50%-0%)
- 24 hour format
- Power supply 230V
- \* Your phone must be compatible with wireless chargers or Qi technology.