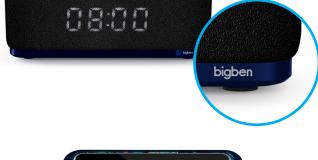

## CLOCK RADIO WITH WIRELESS CHARGER RR140IJUNGLE BIGBEN

- FM Radio: autoscan and store with 20 station memory
- USB port to charge your devices -1A (cable not included)
- Wireless induction\* charger
- Dual alarm
- Nap, sleep & snooze features
- AUX-IN 3.5mm (cable not included)
- Dimmer: light intensity can be adjusted (100%-50%-0%)
- 24 hour format
- Power supply 230V
- \* Your phone must be compatible with wireless chargers or Qi technology.