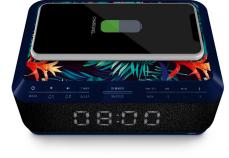

## CLOCK RADIO WITH WIRELESS CHARGER RR140IJUNGLE BIGBEN

- FM Radio: autoscan and store with 20 station memory
- USB port to charge your devices -1A (cable not included)
- Wireless induction\* charger
- Dual alarm
- Nap, sleep & snooze features
- AUX-IN 3.5mm (cable not included)
- Dimmer: light intensity can be adjusted (100%-50%-0%)
- 24 hour format
- Power supply 230V
- \* Your phone must be compatible with wireless chargers or Qi technology.