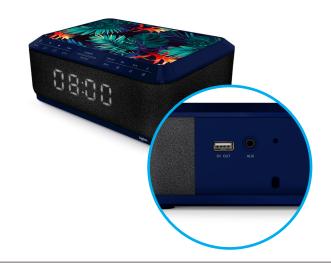

## CLOCK RADIO WITH WIRELESS CHARGER RR140IJUNGLE BIGBEN

- FM Radio: autoscan and store with 20 station memory
- USB port to charge your devices -1A (cable not included)
- Wireless induction\* charger
- Dual alarm
- Nap, sleep & snooze features
- AUX-IN 3.5mm (cable not included)
- Dimmer: light intensity can be adjusted (100%-50%-0%)
- 24 hour format
- Power supply 230V
- \* Your phone must be compatible with wireless chargers or Qi technology.